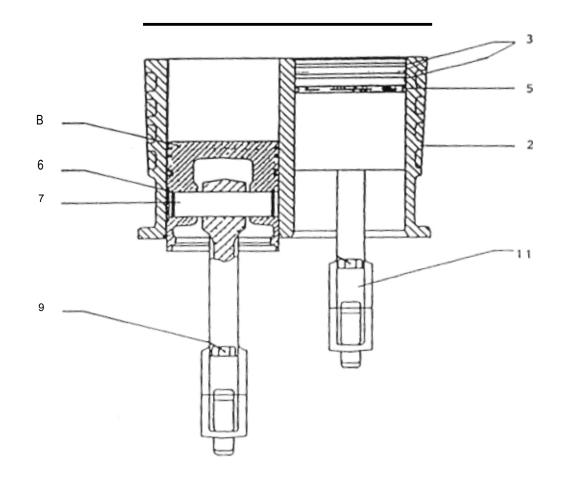

#### INSTRUCTIONS FOR HEAD INSTALLATION

- 1. Make sure parts are assembled as shown in exploded views (especially the valve plates).
- 2. Make sure gaskets are all in good condition and properly assembled.
- For the V4 cylinder models, assemble both heads on cylinders with head bolts (#2433 and #2274) started only, non tight Set pulsation tank In place between heads, making sure the #2098 "0" ring is in place in each head. Screw the (4) tank mounting bolts (#2136) down but not tight. Snug (6) head bolts in each head to light torque. Tighten (4) tank bolts to 450 inch pounds torque. Tighten (6) head bolts In each head to 450 Inch pounds torque, doing the (2) long center bolts (#2274) first and the (4) short bolls (#2433) last After S hours use, re-torque all head bolts tg 450 inch pounds.