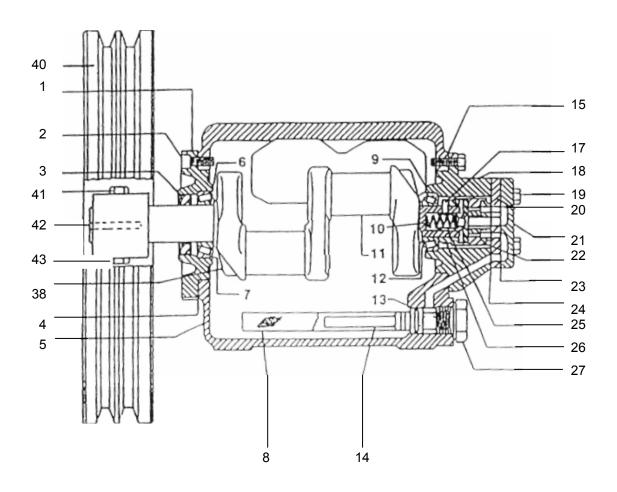

lts tg 450 inch pounds.

#### WARRANTY

E. L. Smith Air Compressors warrants Its product to be free or defect in material and workmanship under normal use and service for 12 months from date of purchase.

Our warranty applies only when such defective parts are returned to us, transportation prepaid, and subject to our Inspection and approval.

Liability Is limited to repair or replacement of material found defective, free of charge, F.O.B. our plant. Motors and engines are covered by the original manufacturers warranty only and should be returned by the customer to their authorized station for service. Unauthorized repairs or replacements will not be subject to factory warranty.

This warranty is in lieu of all other warrants, expressed or Implied.

## CRANKCASE GROUP MODELS V480 & V4800





#### CRANKCASE GROUP MODELS V480 & V480C

| NO.   DESCRIPTION   REC'D   REC'D   V480   V480C