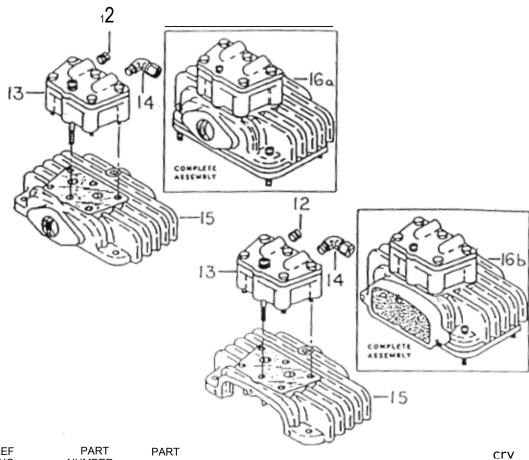

#### INSTRUCTIONS FOR HEAD INSTALLATION

- 1. Make sure parts are assembled as shown in exploded views (especially the valve plates).
- 2. Make sure gaskets are all in good condition and properly assembled.
- For the V4 cylinder models, assemble both heads on cylinders with head bolts (#2433 and #2274) started only, non tight Set pulsation tank In place between heads, making sure the #2098 "0" ring is in place in each head. Screw the (4) tank mounting bolts (#2136) down but not tight. Snug (6) head bolts in each head to light torque. Tighten (4) tank bolts to 450 inch pounds torque. Tighten (6) head bolts In each head to 450 Inch pounds torque, doing the (2) long center bolts (#2274) first and the (4) short bolls (#2433) last After S hours use, re-torque all head bolts tg 450 inch pounds.