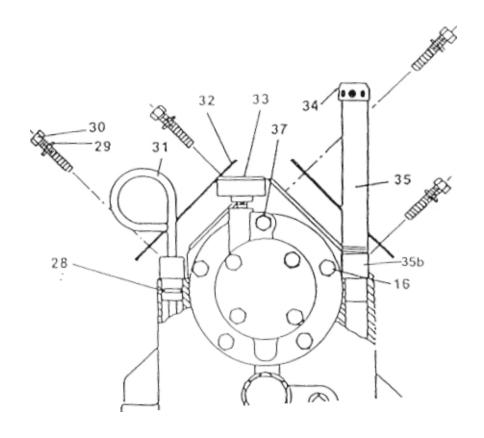

s tg 450 inch pounds.

#### WARRANTY

E. L. Smith Air Compressors warrants Its product to be free or defect in material and workmanship under normal use and service for 12 months from date of purchase.

Our warranty applies only when such defective parts are returned to us, transportation prepaid, and subject to our Inspection and approval.

Liability Is limited to repair or replacement of material found defective, free of charge, F.O.B. our plant. Motors and engines are covered by the original manufacturers warranty only and should be returned by the customer to their authorized station for service. Unauthorized repairs or replacements will not be subject to factory warranty.

This warranty is in lieu of all other warrants, expressed or Implied.

## CRANKCASE GROUP MODELS V480 & V4800





#### CRANKCASE GROUP MODELS V480 & V480C

| NO.   DESCRIPTION   REC'D   REC'D   V480   V480C