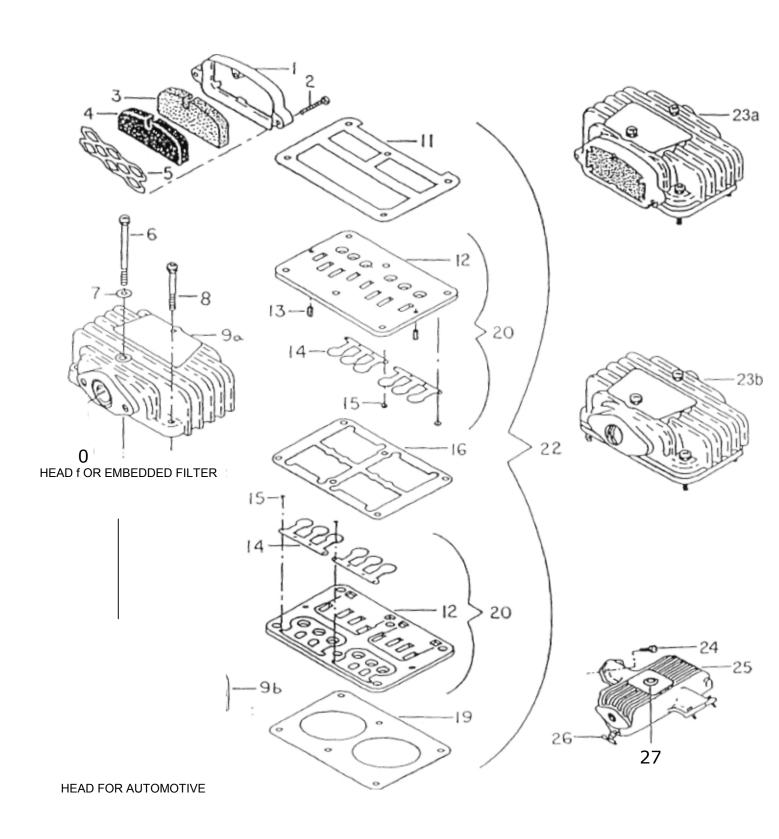

#### INSTRUCTIONS FOR HEAD INSTALLATION

- 1. Make sure parts are assembled as shown in exploded views (especially the valve plates).
- 2. Make sure gaskets are all in good condition and properly assembled.
- For the V4 cylinder models, assemble both heads on cylinders with head bolts (#2433 and #2274) started only, non tight Set pulsation tank In place between heads, making sure the #2098 "0" ring is in place in each head. Screw the (4) tank mounting bolts (#2136) down but not tight. Snug (6) head bolts in each head to light torque. Tighten (4) tank bolts to 450 inch pounds torque. Tighten (6) head bolts In each head to 450 Inch pounds torque, doing the (2) long center bolts (#2274) first and the (4) short bolls (#2433) last After S hours use, re-torque all head bolts tg 450 inch pounds.